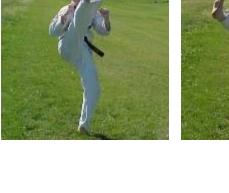

**Side Kick**Pull knee back in front of the body with foot as high as the knee. Extend out the leg striking with the edge of the heel. Return the leg to the chambered position before sitting it down.