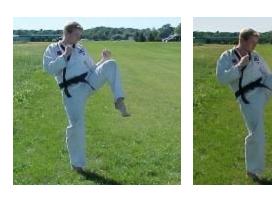

Innerforearm Block Start with palm out and hand reaching across the body. Sweep arm in front of face and beside the head

hand to opposite shoulder and lift arm in front of face and over the head.

Front Kick
Lift knee up and point it toward the target. Extend out the leg striking with the ball of the foot. Return leg back to chambered position before sitting it down.

**Side Kick**Pull knee back in front of the body with foot as high as the knee. Extend out the leg striking with the edge of the heel. Return the leg to the chambered position before sitting it down.