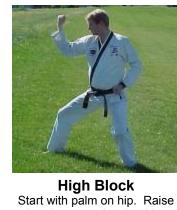

Innerforearm Block Start with palm out and hand reaching across the body. Sweep arm in front of face and beside the head

hand to opposite shoulder and lift arm in front of face and over the head.

Front Kick
Lift knee up and point it toward the target. Extend out the leg striking with the ball of the foot. Return leg back to chambered position before sitting it down.