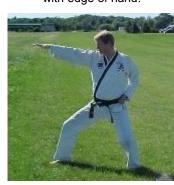

**Knifehand** Start with palm in and hand reaching across the body. Strike out in a circular motion with edge of hand.

**Low Block**Start with palm in and hand

reaching to the opposite ear. Sweep arm down across the lower body above the knee.