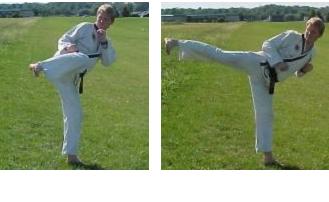

**Side Kick**Pull knee back in front of the body with foot as high as the knee. Extend out the leg striking with the edge of the heel. Return the leg to the chambered position before sitting it down.

## opposite side of the body. Continue in a circular motion in front of the body and strike with the outside edge of

**Crescent Kick**Raise foot and reach out stretched leg across the

the foot.

Click Here to Return