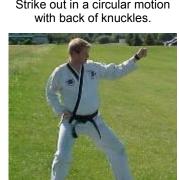

# White Belt Blocks, Strikes, and Kicks

Punch
Start with palm up on the hip.
Extend out straight turning
palm down. Strike with first two knuckles.

**Backfist** Start with palm out and hand reaching across the body. Strike out in a circular motion with back of knuckles.