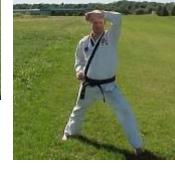

Innerforearm Block Start with palm out and hand reaching across the body. Sweep arm in front of face and beside the head

hand to opposite shoulder and lift arm in front of face and over the head.

Front Kick
Lift knee up and point it toward the target. Extend out the leg striking with the ball of the foot. Return leg back to chambered position before sitting it down.