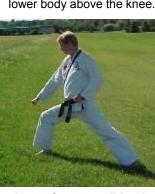

**Knifehand** Start with palm in and hand reaching across the body. Strike out in a circular motion with edge of hand.

**Low Block**Start with palm in and hand

reaching to the opposite ear. Sweep arm down across the lower body above the knee.