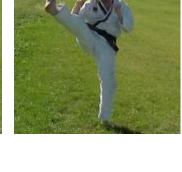

**Side Kick**Pull knee back in front of the body with foot as high as the knee. Extend out the leg striking with the edge of the heel. Return the leg to the chambered position before sitting it down.