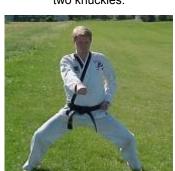

# White Belt Blocks, Strikes, and Kicks

Punch
Start with palm up on the hip.
Extend out straight turning
palm down. Strike with first two knuckles.

**Backfist** Start with palm out and hand reaching across the body. Strike out in a circular motion with back of knuckles.